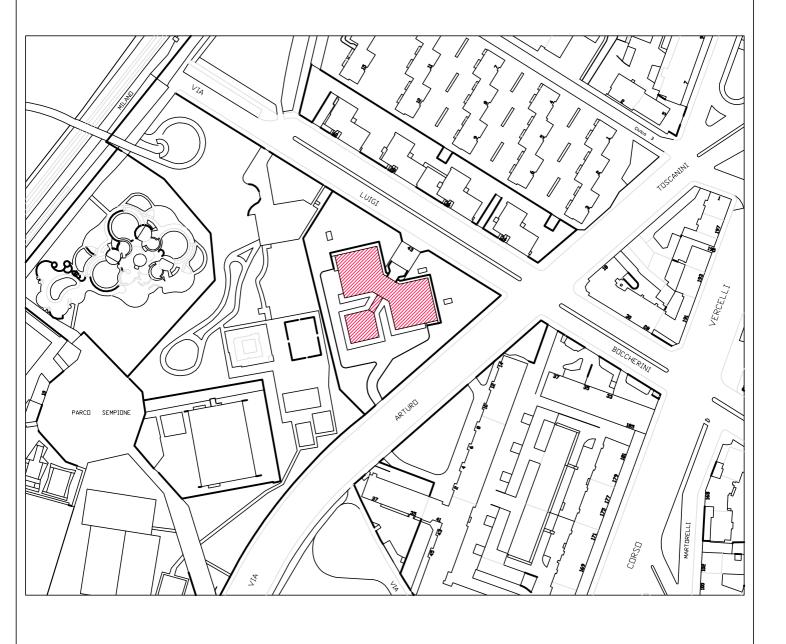

AREA NORD CIRCOSCRIZIONE 6 SCUOLA MATERNA "PERRAULT" - Via BOCCHERINI, 43 PLANIMETRIA Scala 1:2000