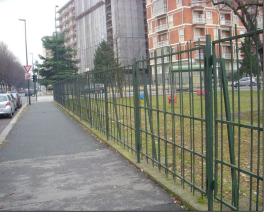

## ----- RECINZIONE DA SOSTITUIRE

Cod. scheda 3.2.1 - Sostituzione recinzione esterna su Via Boccherini e su Via Toscanini

Cod. scheda 3.2.2 - Ripristino degli intonaci ammalorati del cornicione