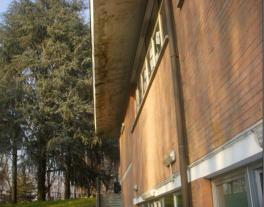

## ----- RECINZIONE DA SOSTITUIRE

Cod. scheda 3.2.1 - Sostituzione recinzione esterna su Via Boccherini e su Via Toscanini

Cod. scheda 3.2.2 - Ripristino degli intonaci ammalorati del cornicione