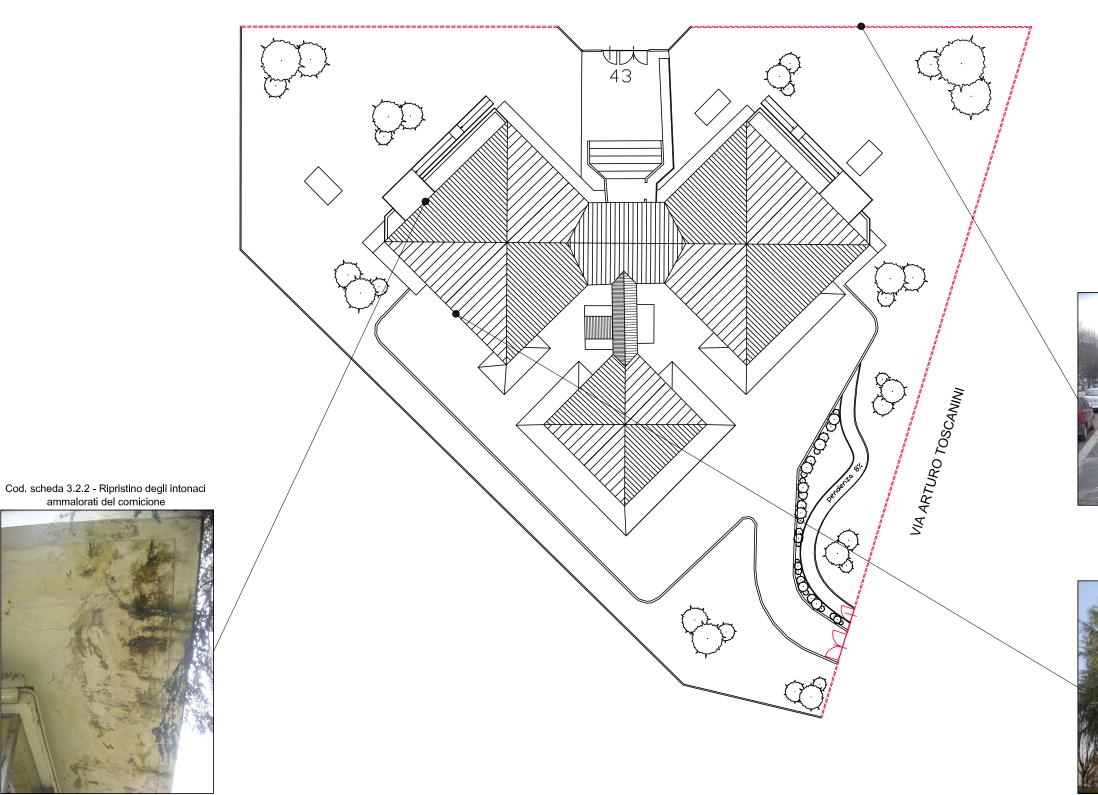

## AREA NORD **CIRCOSCRIZIONE 6** SCUOLA MATERNA "PERRAULT" - Via BOCCHERINI, 43 PLANIMETRIA Scala 1:500

## ----- RECINZIONE DA SOSTITUIRE

Cod. scheda 3.2.1 - Sostituzione recinzione esterna su Via Boccherini e su Via Toscanini

Cod. scheda 3.2.2 - Ripristino degli intonaci ammalorati del cornicione